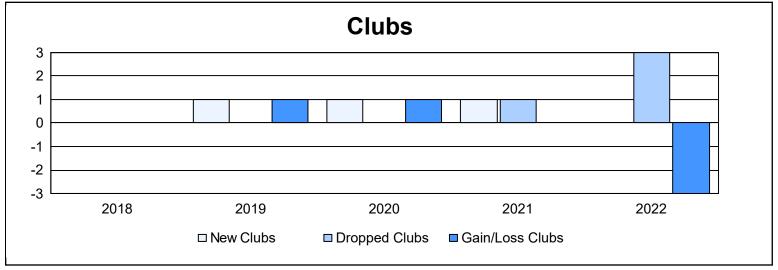

District 5M 10 As of June 2022 Cumulative

| Year      | New<br>Clubs | Dropped<br>Clubs | Gain/<br>Loss<br>Clubs | New<br>Members | Charter<br>Members | Reinstate<br>Members | Transfer<br>Members | Total<br>Member<br>Added | Total<br>Members<br>Dropped | Gain/<br>Loss<br>Members |
|-----------|--------------|------------------|------------------------|----------------|--------------------|----------------------|---------------------|--------------------------|-----------------------------|--------------------------|
| 2017-2018 | 0            | 0                | 0                      | 116            | 4                  | 8                    | 7                   | 135                      | 207                         | -72                      |
| 2018-2019 | 1            | 0                | 1                      | 174            | 22                 | 4                    | 1                   | 201                      | 119                         | 82                       |
| 2019-2020 | 1            | 0                | 1                      | 109            | 24                 | 6                    | 8                   | 147                      | 206                         | -59                      |
| 2020-2021 | 1            | 1                | 0                      | 102            | 72                 | 25                   | 2                   | 201                      | 207                         | -6                       |
| 2021-2022 | 0            | 3                | -3                     | 90             | 1                  | 5                    | 5                   | 101                      | 238                         | -137                     |
| Average   | 1            | 1                | 0                      | 118            | 25                 | 10                   | 5                   | 157                      | 195                         | -38                      |